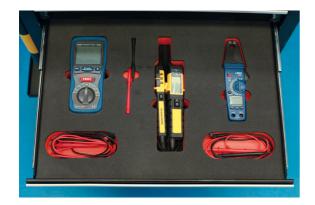

## **Insulated Test Instruments in Foam Inlay**

A range of electrical test equipment and accessories, specifically selected for working on EV's and Hybrid vehicles, each of which conforms to either CATIII or CAT IV. The foam tray is made from high density PU foam, with contrasting colour cut-outs for each tool, to make for easy control of tool contents. Tray dimensions 563 x 409 x 37mm to suit most standard designs of tool cabinet, including Laser Part Nos. 5083 and 8248.

## **Additional Information**

- Set contents: 1 x High voltage insulation tester CAT III, for testing high voltage cables up to 1000V (DC) or 750V (AC) (Part No. 6549).
- 1 x High voltage, CAT IV 1000V, tester for checking the high voltage systems found on electric & hybrid vehicles (Part No. 6843).
- 1 x Mini AC/DC digital clamp meter CAT III, suitable for use on all 12v system vehicles, as well as modern Hybrid & EV's (Part No. 6551).
- 1 x Test probe kit, ideal for use with multimeters & insulations testers. Extra slim design for better access in tight spaces (Part No. 7917).
- Presented in a high density PU foam tool organizer tray (563 x 409 x 37mm) & designed to fit a standard sized roller cabinet drawer, such as including Laser Part Nos. 5083 & 8248.