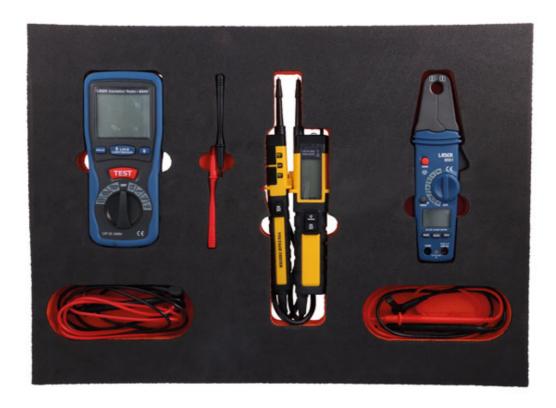

## **Insulated Test Instruments in Foam Inlay**

A range of electrical test equipment and accessories, specifically selected for working on EV's and Hybrid vehicles, each of which conforms to either CATIII or CAT IV. The foam tray is made from high density PU foam, with contrasting colour cut-outs for each tool, to make for easy control of tool contents. Tray dimensions 563 x 409 x 37mm to suit most standard designs of tool cabinet, including Laser Part Nos. 5083 and 8248.

## **Additional Information**

- Set contents: 1 x High voltage insulation tester CAT III, for testing high voltage cables up to 1000V (DC) or 750V (AC) (Part No. 6549).
- 1 x High voltage, CAT IV 1000V, tester for checking the high voltage systems found on electric & hybrid vehicles (Part No. 6843).
- 1 x Mini AC/DC digital clamp meter CAT III, suitable for use on all 12v system vehicles, as well as modern Hybrid & EV's (Part No. 6551).
- 1 x Test probe kit, ideal for use with multimeters & insulations testers. Extra slim design for better access in tight spaces (Part No. 7917).
- Presented in a high density PU foam tool organizer tray (563 x 409 x 37mm) & designed to fit a standard sized roller cabinet drawer, such as including Laser Part Nos. 5083 & 8248.